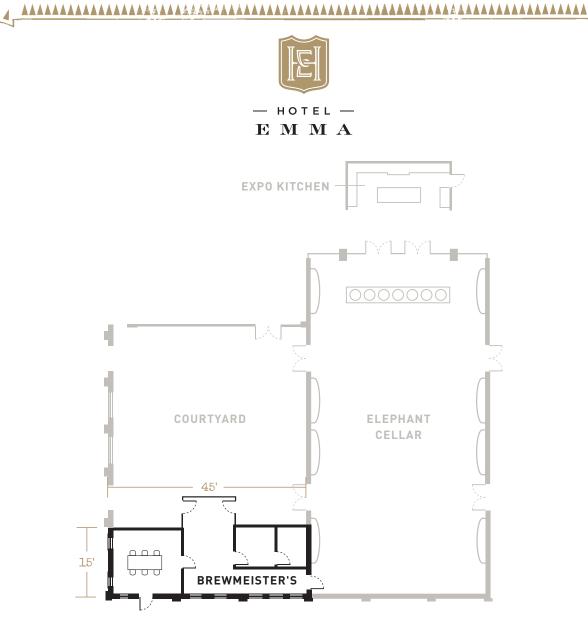

## **BREWMEISTER'S OFFICE FLOORPLAN**

Convenient to the Courtyard and Elephant Cellar, Brewmeister's Office is a small versatile space.

- Beautifully-detailed room remains almost unchanged since 1939, evidenced by original floor and wall tiles, restored stained glass and ornamental plasterwork
- · Private "green room" for staging/dressing
- Windows face Brewmeister's Alley
- · Can access the Courtyard and/or Elephant Cellar
- May also be reserved on its own for small meetings

| HOTEL EMMA           | sq ft | length | width | ceiling<br>height | theater | classroom<br>3/6" table | conf/<br>u-Shape | banquet | feast | reception |
|----------------------|-------|--------|-------|-------------------|---------|-------------------------|------------------|---------|-------|-----------|
| Brewmeister's Office | 786   | 45'    | 15'   | 12-15'            | n/a     | n/a                     | 6                | n/a     | n/a   | n/a       |