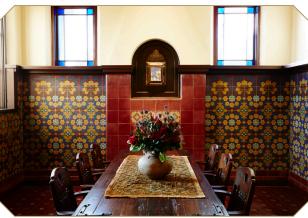

## **BREWMEISTER'S OFFICE FLOORPLAN**

Convenient to the Courtyard and Elephant Cellar, Brewmeister's Office is a small versatile space.

- Beautifully-detailed room remains almost unchanged since 1939, evidenced by original floor and wall tiles, restored stained glass and ornamental plasterwork
- · Private "green room" for staging/dressing
- Windows face Brewmeister's Alley
- · Can access the Courtyard and/or Elephant Cellar
- May also be reserved on its own for small meetings