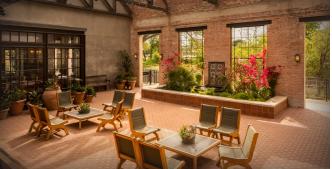

- 6,160 sf indoor spaces
- 1,521 sf outdoor spaces
- Designed by Roman & Williams (The Ace NYC, The Standard Highline)
- · Rooftop Pool & Terrace
- · Onsite valet parking
- · Culinary Concierge
- Chef-designed menus and chef-led catering
- Chef John Brand-Culinary Director for Hotel Emma
- 10 private suites for social events, business receptions
- Venues with natural lighting and the ambiance of a private residence
- Pre-function exhibition kitchen with French Lacanche range
- Private pre-event space with dining area, wet-bar, and bathroom

#### **EVENT INFORMATION** For more information, visit www.thehotelemma.com/venues

| HOTEL EMMA            | sq ft  | length | width | ceiling<br>height | theater | classroom<br>3/6" table | conf/<br>u-Shape | banquet | feast | reception  |
|-----------------------|--------|--------|-------|-------------------|---------|-------------------------|------------------|---------|-------|------------|
| Elephant Cellar       | 3250   | 80'    | 41'   | 19'               | 200     | 120                     | 60               | 150     | 150   | 200        |
| Cellar J              | 1050   | 42'    | 25'   | 16'               | 80      | 60                      | 40               | 80      | n/a   | 125        |
| Cellar K              | 575    | 25'    | 23'   | 16'               | 48      | 25                      | 18               | 40      | n/a   | <b>7</b> 5 |
| Gold Room             | 840    | 35'    | 24'   | 9'                | 60      | 40                      | 28               | 50      | n/a   | 100        |
| Boardroom             | 416    | 26'    | 16'   | 12'               | n/a     | n/a                     | 14               | n/a     | n/a   | n/a        |
| Courtyard             | 1521   | 39'    | 39'   | n/a               | 150     | n/a                     | n/a              | 80      | 60    | 120        |
| Brewmeister's Office  | 786    | 45'    | 15'   | 12-15'            | n/a     | n/a                     | 6                | n/a     | n/a   | n/a        |
| Swiggle Key at Supper | 408    | 23'    | 16'   | 11'               | n/a     | n/a                     | n/a              | n/a     | 28    | 30         |
| PEARL CAMPUS          | sq ft  | length | width | ceiling<br>height | theater | classroom<br>3/6" table | conf/<br>u-Shape | banquet | feast | reception  |
| Stable                | 14,282 | 103'   | 66'   | 13'-21'           | 425     | 250                     | n/a              | 350     | n/a   | 350        |