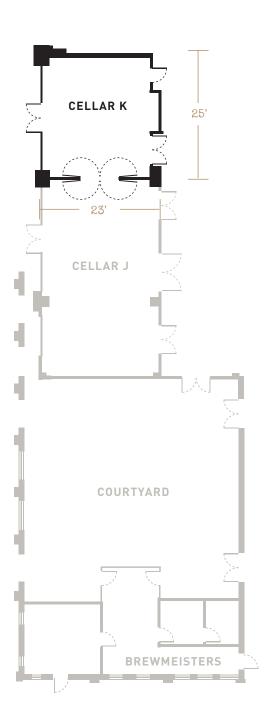

## **CELLAR K FLOORPLAN**

An inspiring space with the perfect combination of comfort, function and style.

- Floor-to-ceiling windows open to a spacious veranda overlooking the River
- 16-foot ceilings
- May be linked to Cellar J to accommodate up to 145 guests (additional rental)

| HOTEL EMMA | sq ft | length | width | ceiling<br>height | theater | classroom<br>3/6" table | conf/<br>u-Shape | banquet | feast | reception  |
|------------|-------|--------|-------|-------------------|---------|-------------------------|------------------|---------|-------|------------|
| Cellar K   | 575   | 25'    | 23'   | 16'               | 48      | 25                      | 18               | 40      | n/a   | <b>7</b> 5 |