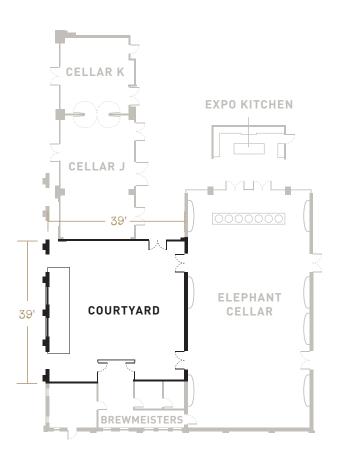

### **COURTYARD FLOORPLAN**

Gorgeously landscaped, our refined outdoor setting epitomizes casual elegance.

 The focal point fountain's spout is a repurposed brass fitting from the Brewery 

- The Courtyard be reserved on its own or as a romantic annex for events in the Elephant Cellar or Cellar J
- 1500 sf Courtyard welcomes up to 150 people outdoors
- May be paired with the Brewmeister's Office, a quiet, private "green room" for staging/ dressing (included, if available)

| HOTEL EMMA | sq ft | length | width | ceiling<br>height | theater | classroom<br>3/6" table | conf/<br>u-Shape | banquet | feast | reception |
|------------|-------|--------|-------|-------------------|---------|-------------------------|------------------|---------|-------|-----------|
| Courtyard  | 1521  | 39'    | 39'   | n/a               | 150     | n/a                     | n/a              | 80      | 60    | 120       |