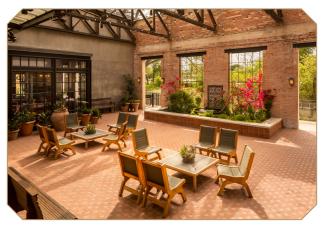

### **COURTYARD FLOORPLAN**

Gorgeously landscaped, our refined outdoor setting epitomizes casual elegance.

 The focal point fountain's spout is a repurposed brass fitting from the Brewery 

- The Courtyard be reserved on its own or as a romantic annex for events in the Elephant Cellar or Cellar J
- 1500 sf Courtyard welcomes up to 150 people outdoors
- May be paired with the Brewmeister's Office, a quiet, private "green room" for staging/ dressing (included, if available)