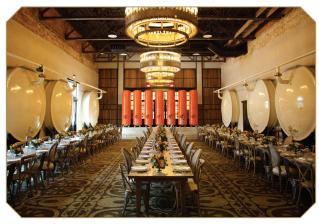

### **ELEPHANT CELLAR FLOORPLAN**

Named years ago for the big, gray tanks ranked along the walls, the space is as impressive as its namesake.

- · Nineteen-foot ceilings
- Faces Hotel Emma's fabulous exhibition kitchen, which if available, is included in the rental
- Opens onto The Courtyard, a richly landscaped outdoor venue overlooking the river (included, if available)
- Adjacent to the Brewmeister's Office, a quiet, private "green room" that is an excellent staging/dressing area for weddings and the like (included, if available)