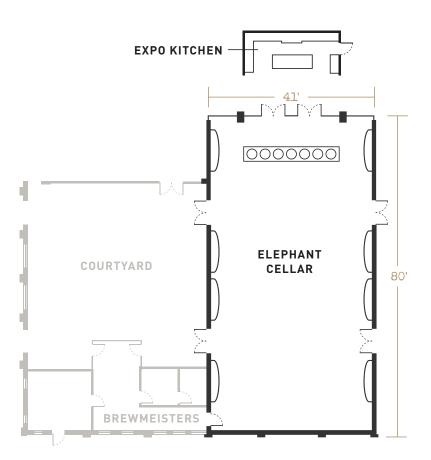

### **ELEPHANT CELLAR FLOORPLAN**

Named years ago for the big, gray tanks ranked along the walls, the space is as impressive as its namesake.

- · Nineteen-foot ceilings
- Faces Hotel Emma's fabulous exhibition kitchen, which if available, is included in the rental
- Opens onto The Courtyard, a richly landscaped outdoor venue overlooking the river (included, if available)
- Adjacent to the Brewmeister's Office, a quiet, private "green room" that is an excellent staging/dressing area for weddings and the like (included, if available)

| HOTEL EMMA      | sq ft | length | width | ceiling<br>height | theater | classroom<br>3/6" table | conf/<br>u-Shape | banquet | feast | reception |  |
|-----------------|-------|--------|-------|-------------------|---------|-------------------------|------------------|---------|-------|-----------|--|
| Elephant Cellar | 3250  | 80'    | 41'   | 19'               | 200     | 120                     | 60               | 150     | 150   | 200       |  |