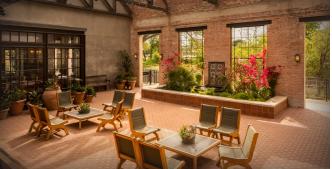

### **ELEPHANT CELLAR FLOORPLAN**

Named years ago for the big, gray tanks ranked along the walls, the space is as impressive as its namesake.

- · Nineteen-foot ceilings
- Faces Hotel Emma's fabulous exhibition kitchen, which if available, is included in the rental
- Opens onto The Courtyard, a richly landscaped outdoor venue overlooking the river (included, if available)
- Adjacent to the Brewmeister's Office, a quiet, private "green room" that is an excellent staging/dressing area for weddings and the like (included, if available)