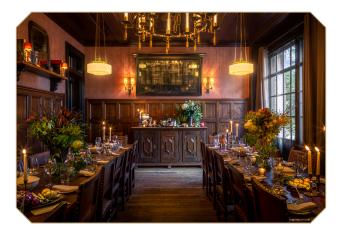

## **SWIGGLE KEY FLOORPLAN**

A felicitous setting for a cocktail reception, private dinner or working lunch.

- Wall of windows illuminates thoughtfullydetailed space
- Adjoins a private patio overlooking the River and Pearl's amphitheater