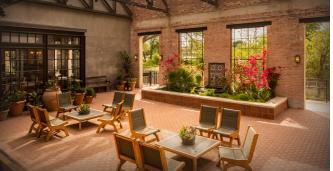

## **SWIGGLE KEY FLOORPLAN**

A felicitous setting for a cocktail reception, private dinner or working lunch.

- Wall of windows illuminates thoughtfullydetailed space
- Adjoins a private patio overlooking the River and Pearl's amphitheater

| HOTEL EMMA  | sq ft | length | width | ceiling<br>height | theater | classroom<br>3/6" table | conf/<br>u-Shape | banquet | feast | reception |
|-------------|-------|--------|-------|-------------------|---------|-------------------------|------------------|---------|-------|-----------|
| Swiggle Key | 408   | 23'    | 16'   | 11'               | n/a     | n/a                     | n/a              | 28      | n/a   | n/a       |