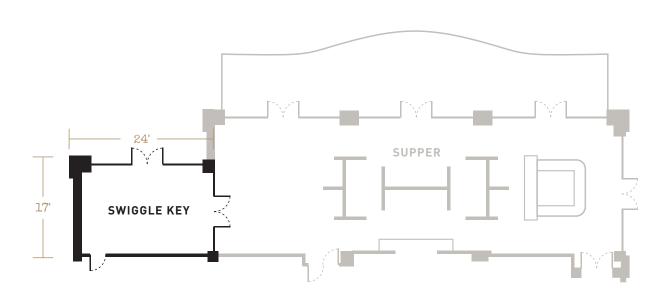

## **SWIGGLE KEY FLOORPLAN**

A felicitous setting for a cocktail reception, private dinner or working lunch.

- Wall of windows illuminates thoughtfullydetailed space
- Adjoins a private patio overlooking the River and Pearl's amphitheater

| HOTEL EMMA  | sq ft | length | width | ceiling<br>height | theater | classroom<br>3/6" table | conf/<br>u-Shape | banquet | feast | reception |
|-------------|-------|--------|-------|-------------------|---------|-------------------------|------------------|---------|-------|-----------|
| Swiggle Key | 408   | 23'    | 16'   | 11'               | n/a     | n/a                     | n/a              | 28      | n/a   | n/a       |